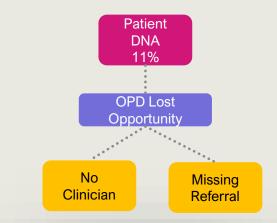

# What does this mean for teams and patients?

| Referral Upload | Automated Referral Upload and Modification        | Yearly | Av time<br>(mins) | Yearly time (mins) | WTE   |
|-----------------|---------------------------------------------------|--------|-------------------|--------------------|-------|
|                 | Average number of eRS referrals (week)            | 2728   |                   |                    |       |
|                 | Increase to robot effectiveness                   | 60%    |                   |                    |       |
|                 | # referrals no longer needing manual intervention | -81849 | 5                 | -409200            | -4.94 |