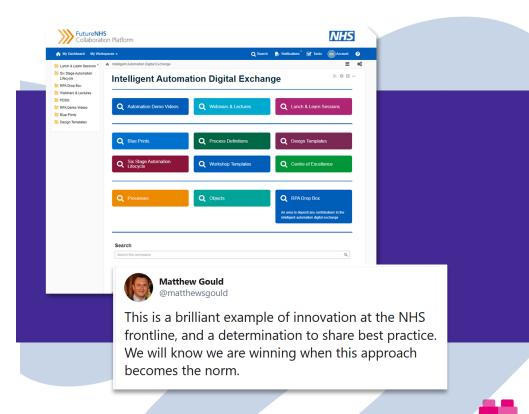

# By the NHS for the NHS

The NHS DX, Consultancy Services – "by the NHS for the NHS"

The NHS Digital Exchange contains over 50 artefacts that will accelerate deployment of RPA throughout the NHS.

RFL lead the DX and with advanced technical knowledge that can support NHS organisations across the UK to re-purpose and deploy the existing library through consultancy.

RFL lead and host the NHS automation leaders forum, promoting collaboration and offering services from within the RPA community.

For common processes (e.g. GP Referrals in PAS/EPR), a **rapid deployment consultancy model** can be developed that will give organisations the ability to mobilise at **pace**.