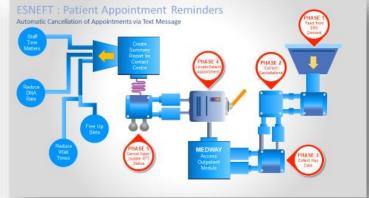

08:29 Tue Anr 4 2017

# Humanoid robots will 'take over the world' and professor warns we won't be able to spot them

Robotics expert Noel Sharkey says androids will soon be completely integrated in society working as shop assistants, bar staff and careworkers

# More than 70% of US fears robots taking over our lives, survey finds

As Silicon Valley heralds progress on self-driving cars and robot carers, much of the rest of the country is worried about machines taking control of human tasks





## **Demonstration from Digital Exchange**

world class expertise 🔷 local care





# Case studies: Intelligent Automation services





Innovation and Intelligent Automation

#### How are Robots helping us?

600+ Processes – By the NHS for the NHS – Corporate and Clinical across the whole ICS









# What does this mean for teams and patients?





| Referral Upload | Automated Referral Upload and Modification        | Yearly | Av time<br>(mins) | Yearly time (mins) | WTE   |
|-----------------|---------------------------------------------------|--------|-------------------|--------------------|-------|
|                 | Average number of eRS referrals (week)            | 2728   |                   |                    |       |
|                 | Increase to robot effectiveness                   | 60%    |                   |                    |       |
|                 | # referrals no longer needing manual intervention | -81849 | 5                 | -409200            | -4.94 |



#### WHERE NEXT...

Recent service led workshop identified 23 workflows suitable for autom