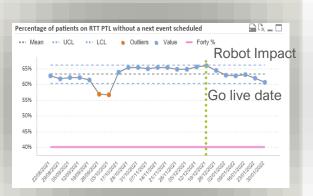

#### WHERE NEXT...

Recent service led workshop identified 23 workflows suitable for automation = 130,000 admin hrs saved

- 6 FTEs redirected from referral uploads to patient booking
- No same day cancellation for patients
- Business exception rate <4%</li>
- Resource ready to onboard CAS/RAS/PIFU
- Process being rolled out for 2 week cancer wait patients