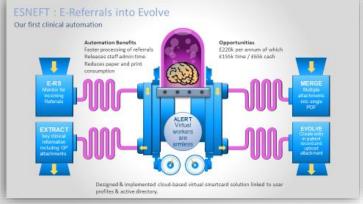

8:29 Tue Anr 4 2017

# Humanoid robots will 'take over the world' and professor warns we won't be able to spot them

Robotics expert Noel Sharkey says androids will soon be completely integrated in society working as shop assistants, bar staff and careworkers

# More than 70% of US fears robots taking over our lives, survey finds

As Silicon Valley heralds progress on self-driving cars and robot carers, much of the rest of the country is worried about machines taking control of human tasks





## **Demonstration from Digital Exchange**

world class expertise 🔷 local care





# Case studies: Intelligent Automation services





Innovation and Intelligent Automation

#### How are Robots helping us?

600+ Processes – By the NHS for the NHS – Corporate and Clinical across the whole ICS









# What does this mean for teams and patients?





| Referral Upload | Automated Referral Upload and Modification        | Yearly | Av time<br>(mins) | Yearly time (mins) | WTE   |
|-----------------|---------------------------------------------------|--------|-------------------|--------------------|-------|
|                 | Average number of eRS referrals (week)            | 2728   |                   |                    |       |
|                 | Increase to robot effectiveness                   | 60%    |                   |                    |       |
|                 | # referrals no longer needing manual intervention | -81849 | 5                 | -409200            | -4.94 |



#### WHERE NEXT...

Recent service led workshop identified 23 workflows suitable for automat