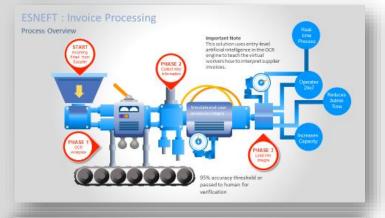

D: 08:29 Tue Anr 4 2017

# Humanoid robots will 'take over the world' and professor warns we won't be able to spot them

Robotics expert Noel Sharkey says androids will soon be completely integrated in society working as shop assistants, bar staff and careworkers

# More than 70% of US fears robots taking over our lives, survey finds

As Silicon Valley heralds progress on self-driving cars and robot carers, much of the rest of the country is worried about machines taking control of human tasks





## **Demonstration from Digital Exchange**

world class expertise 🔷 local care





# Case studies: Intelligent Automation services





Innovation and Intelligent Automation

#### How are Robots helping us?

600+ Processes – By the NHS for the NHS – Corporate and Clinical across the whole ICS









# What does this mean for teams and patients?





| Referral Upload | Automated Referral Upload and Modification        | Yearly | Av time<br>(mins) | Yearly time (mins) | WTE   |
|-----------------|---------------------------------------------------|--------|-------------------|--------------------|-------|
|                 | Average number of eRS referrals (week)            | 2728   |                   |                    |       |
|                 | Increase to robot effectiveness                   | 60%    |                   |                    |       |
|                 | # referrals no longer needing manual intervention | -81849 | 5                 | -409200            | -4.94 |



#### WHERE NEXT...

Recent service led workshop identified 23 workflows suitable for aut