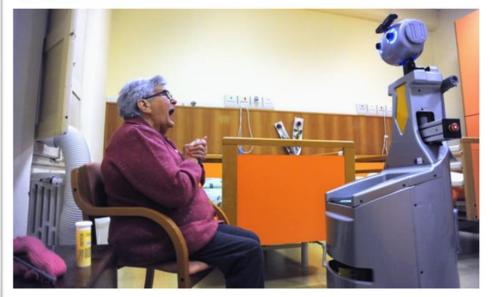

#### Robots will wipe out humans and take over in 'just a few centuries' warns Royal astronomer

A ROBOT uprising could be closer than ever predicted - according to royal astronomer Sir Martin Rees, who believes machines will replace humanity within a few centuries.

# Humanoid robots will 'take over the world' and professor warns we won't be able to spot them

Robotics expert Noel Sharkey says androids will soon be completely integrated in society working as shop assistants, bar staff and careworkers

# More than 70% of US fears robots taking over our lives, survey finds

As Silicon Valley heralds progress on self-driving cars and robot carers, much of the rest of the country is worried about machines taking control of human tasks