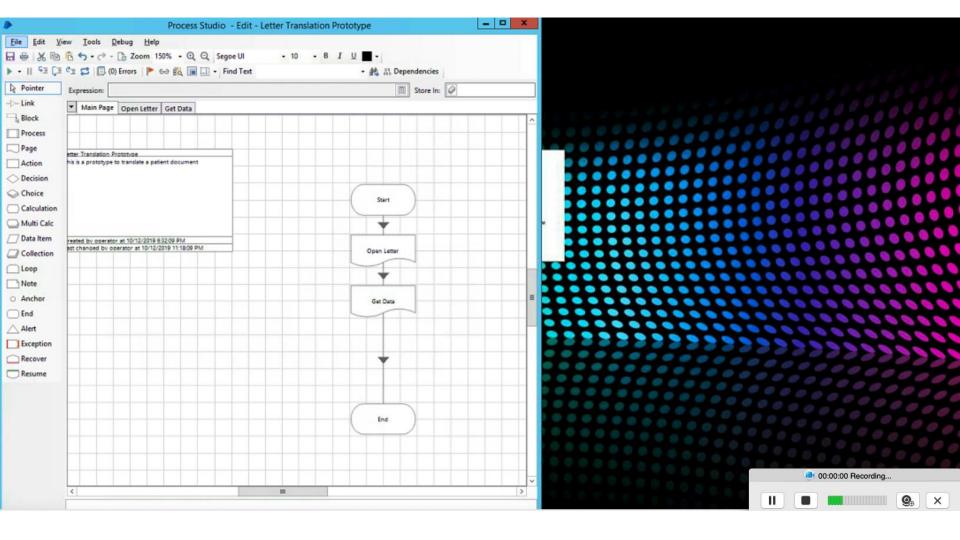

# Case studies: Intelligent Automation services

Innovation and Intelligent Automation

#### How are Robots helping us?

600+ Processes – By the NHS for the NHS – Corporate and Clinical across the whole ICS